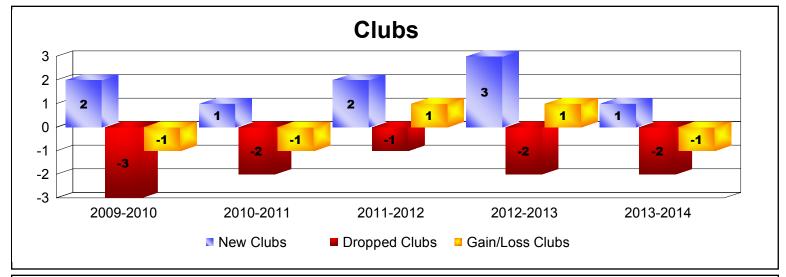

District 310 A2

As of June 2014 Cumulative

| Year      | New<br>Clubs | Dropped<br>Clubs | Gain/<br>Loss<br>Clubs | New<br>Members | Charter<br>Members | Reinstate<br>Members | Transfer<br>Members | Total<br>Member<br>Added | Total<br>Members<br>Dropped | Gain/<br>Loss<br>Members |
|-----------|--------------|------------------|------------------------|----------------|--------------------|----------------------|---------------------|--------------------------|-----------------------------|--------------------------|
| 2009-2010 | 2            | -3               | -1                     | 90             | 64                 | 7                    | 9                   | 170                      | -247                        | -77                      |
| 2010-2011 | 1            | -2               | -1                     | 165            | 26                 | 36                   | 3                   | 230                      | -188                        | 42                       |
| 2011-2012 | 2            | -1               | 1                      | 51             | 102                | 7                    | 2                   | 162                      | -265                        | -103                     |
| 2012-2013 | 3            | -2               | 1                      | 219            | 72                 | 7                    | 2                   | 300                      | -136                        | 164                      |
| 2013-2014 | 1            | -2               | -1                     | 128            | 25                 | 4                    | 2                   | 159                      | -239                        | -80                      |
| Average   | 2            | -2               | 0                      | 131            | 58                 | 12                   | 4                   | 204                      | -215                        | -11                      |