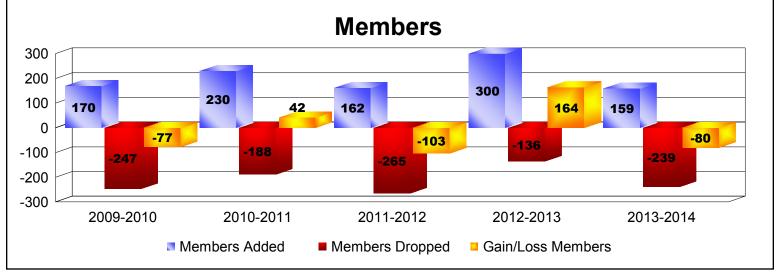

District 310 A2

As of June 2014 Cumulative

| Year      | New<br>Clubs | Dropped<br>Clubs | Gain/<br>Loss<br>Clubs | New<br>Members | Charter<br>Members | Reinstate<br>Members | Transfer<br>Members | Total<br>Member<br>Added | Total<br>Members<br>Dropped | Gain/<br>Loss<br>Members |
|-----------|--------------|------------------|------------------------|----------------|--------------------|----------------------|---------------------|--------------------------|-----------------------------|--------------------------|
| 2009-2010 | 2            | -3               | -1                     | 90             | 64                 | 7                    | 9                   | 170                      | -247                        | -77                      |
| 2010-2011 | 1            | -2               | -1                     | 165            | 26                 | 36                   | 3                   | 230                      | -188                        | 42                       |
| 2011-2012 | 2            | -1               | 1                      | 51             | 102                | 7                    | 2                   | 162                      | -265                        | -103                     |
| 2012-2013 | 3            | -2               | 1                      | 219            | 72                 | 7                    | 2                   | 300                      | -136                        | 164                      |
| 2013-2014 | 1            | -2               | -1                     | 128            | 25                 | 4                    | 2                   | 159                      | -239                        | -80                      |
| Average   | 2            | -2               | 0                      | 131            | 58                 | 12                   | 4                   | 204                      | -215                        | -11                      |